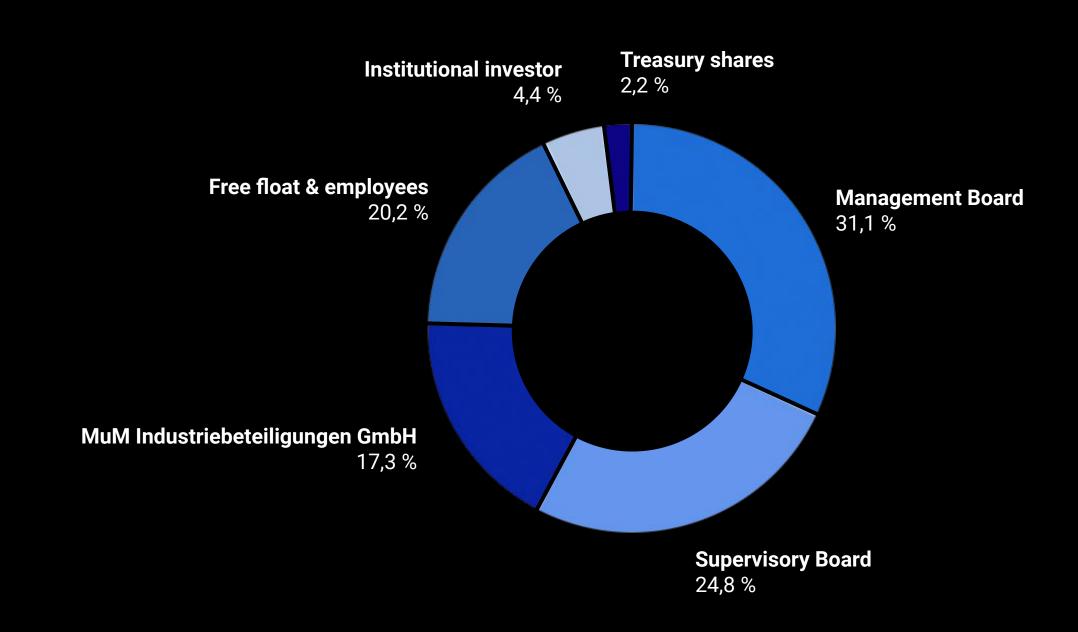

ARGIN PERFORMANCE ONE AG (GROUP) 2023E TO 2027E (in million euro; in %)



#### REVENUE STREAMS

DIGITAL SERVICES

#### MENTAL HEALTH PRODUCTS

- couch:now B2B/B2B2C
- harmony B2C/B2B/B2B2C

## HIGH INVESTMENT OPPORTUNITY THANKS TO LOW SHARE PRICE LEVEL

#### BASIC INFORMATION ON THE SHARE

Class of share Ordinary registered shares with

no par value

6,6 million Euro

ISIN/WKN DE000A12UMB1/A12UMB

Share capital 1.131.665,00 Euro

Number of shares 1.131.665

Market capitalization (per

04.01.2024)

First trading day 17.05.2022

Stock exchanges Open Market of the Munich Stock Exchange

(Segment m:access), Open Market of the Frankfurt Stock Exchange, Open Market at the

Berlin Stock Exchange, XETRA

Specialist & Lead Broker mwb fairtrade Wertpapierhandelsbank AG

#### SHAREHOLDER STRUCTURE



#### **ANALYSTEN-COVERAGE** (03.11.2023)

Target price EUR 15.50 Current price EUR 5.70

Up/downside 171,9 %

Analyst Harald Hof (AlsterResearch)

#### **IN-HOUSE PEER-GROUP-BENCHMARK-COMPARISON** (04.01.2024)

**MENTAL HEALTH - EXAMPLES** 

**SELFAPY** 

HELLOBETTER VALUATION: > €30m

**NILO HEALTH** 

## THE LEADERS - MORE THAN A DECADE ON FIRE

#### WE ARE LOOKING FORWARD TO YOUR QUESTIONS!

DENIS LADEMANN

MANAGEMENT BOARD

+49 621 586 794 90 denis.lademann@performance.one





TOBIAS REINHARDT
MANAGEMENT BOARD

+49 621 586 794 90 tobias.reinhardt@performance.one

# FROM THE SQUARES INTO THE WORLD.



PERFORMANCE ONE - CORPORATE PRESENTATION JANUARY 2024 PERFORMANCE ONE

#### DISCLAIMER

This presentation has been prepared by PERFORMANCE ONE AG (hereinafter referred to as "PERFORMANC