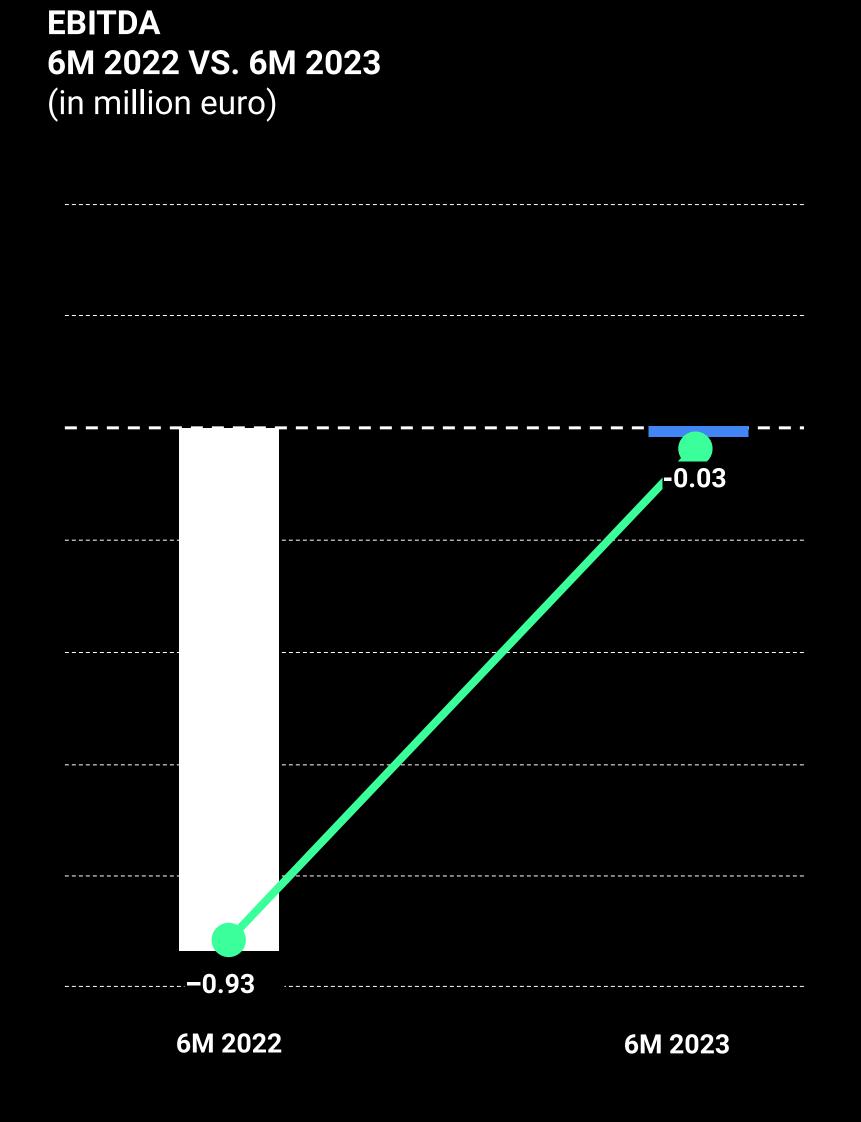

## KEY FINANCIAL FIGURES PROVIDE A HEALTHY BASIS

REVENUE AND EBITDA (PERFORMANCE ONE AG - GROUP) 2019 TO 2023E

(in million euro)