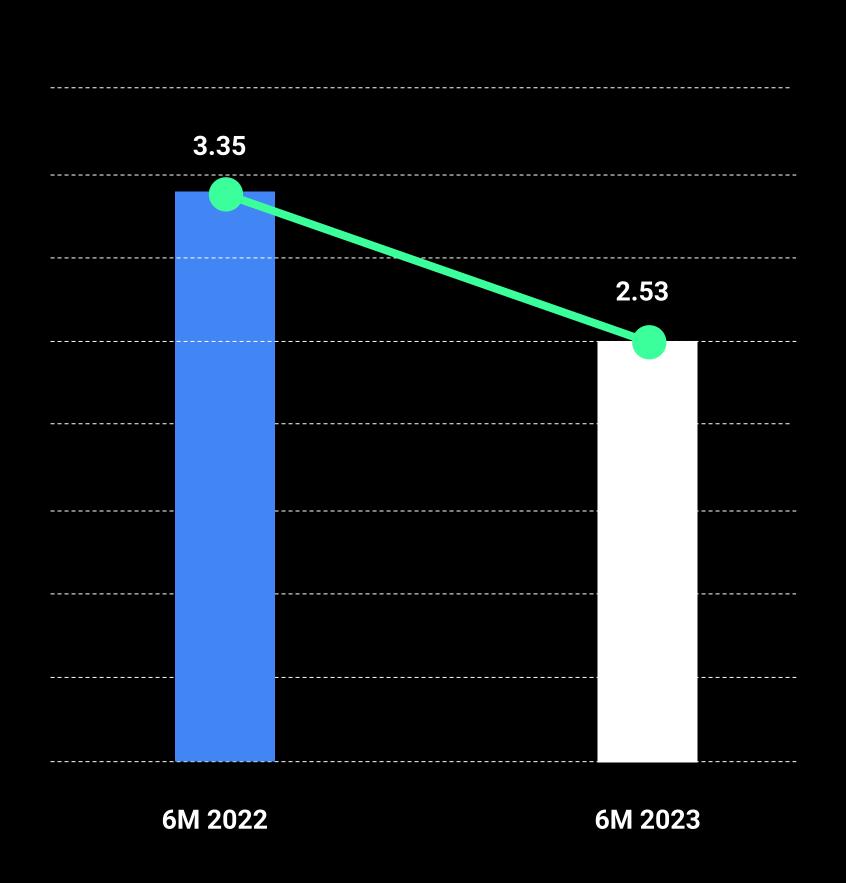

## RETURN-ORIENTED STRATEGY IN 2023 SHOWS EFFECT

PROFITABILITY OVER GROWTH.

PERSONNEL COST 6M 2022 VS. 6M 2023 (in million euro)