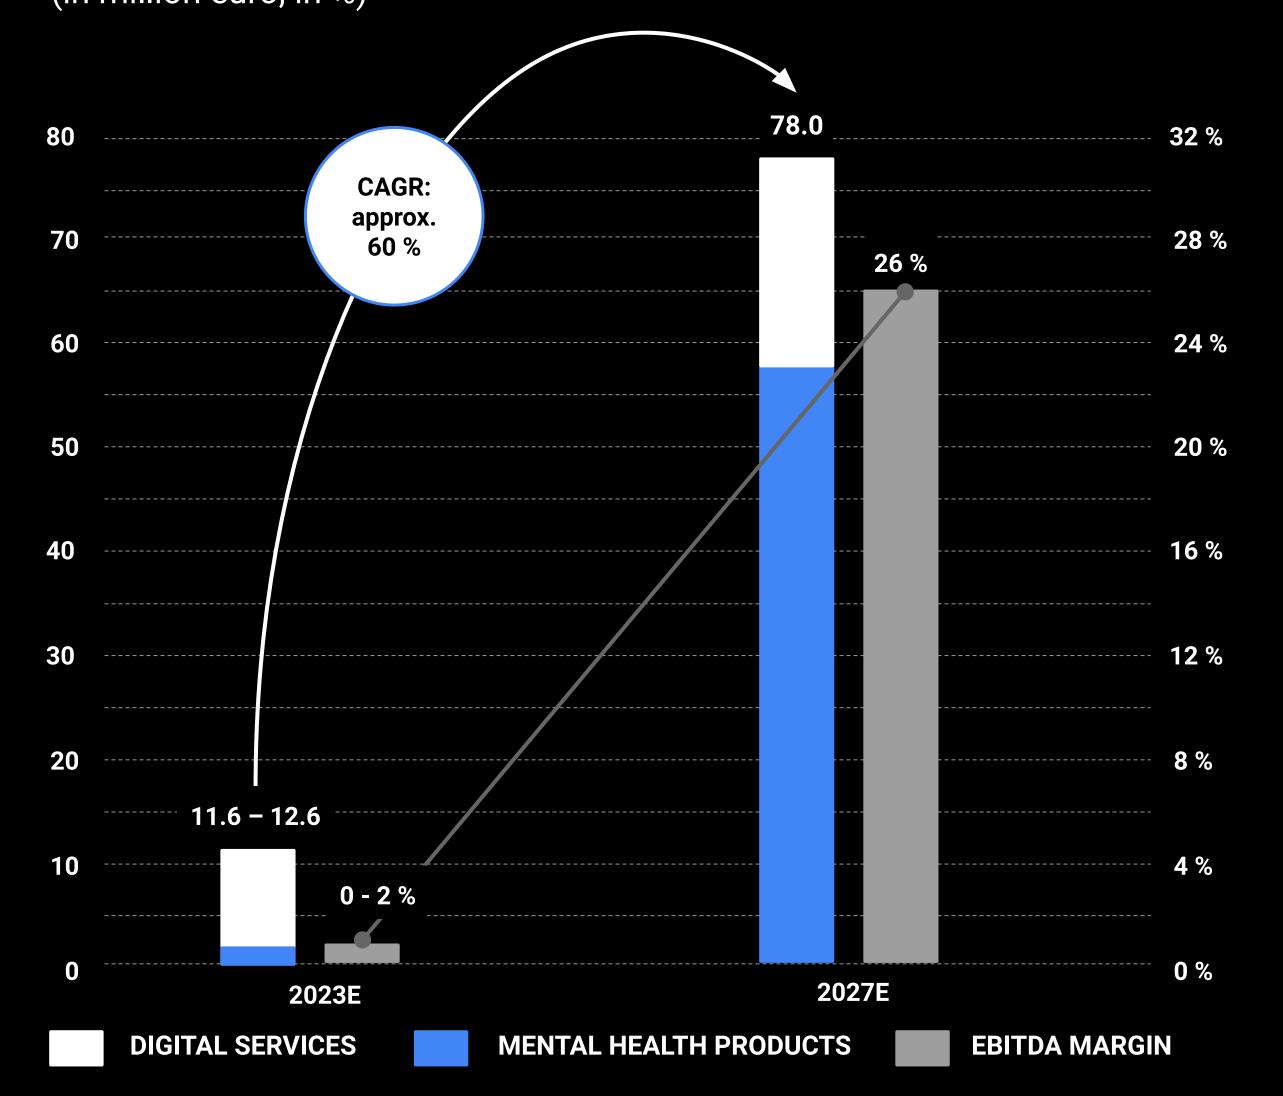

### IN 5 YEARS REVENUE TIMES 5+ - MARGIN TIMES 10+

DURCH SKALIERBARE MENTAL HEALTH-PRODUKTE.

STRATEGIC TARGET LEVELS REVENUE AND EBITDA MARGIN PERFORMANCE ONE AG (GROUP) 2023E TO 2027E (in million euro; in %)

#### REVENUE STREAMS

DIGITAL SERVICES

#### MENTAL HEALTH PRODUCTS

- couch:now B2B/B2B2C
- harmony B2C/B2B/B2B2C