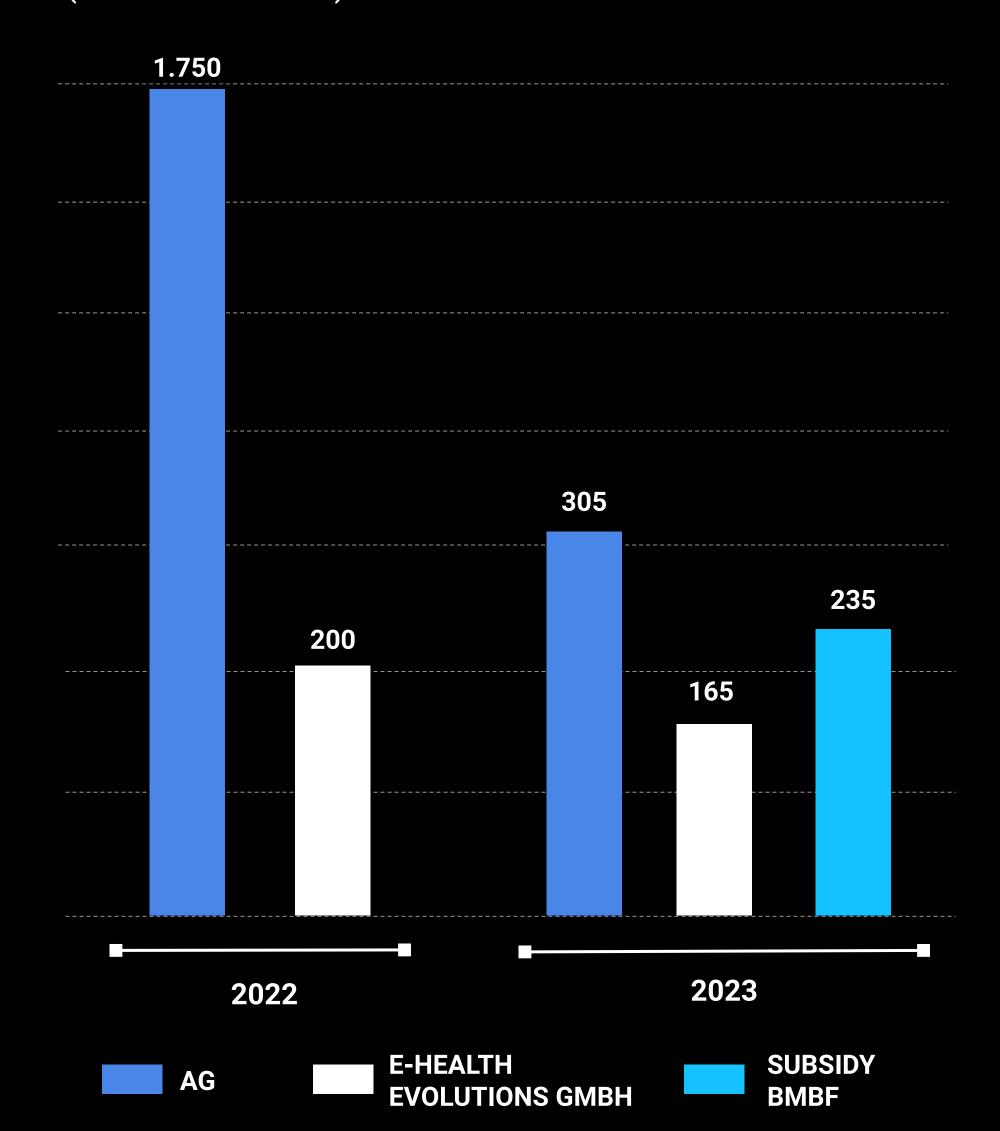

## SUCCESSFUL FUNDING ROUNDS AND GOVERNMENT SUBSIDIES IN 2022 AND 2023

(in thousand euro)