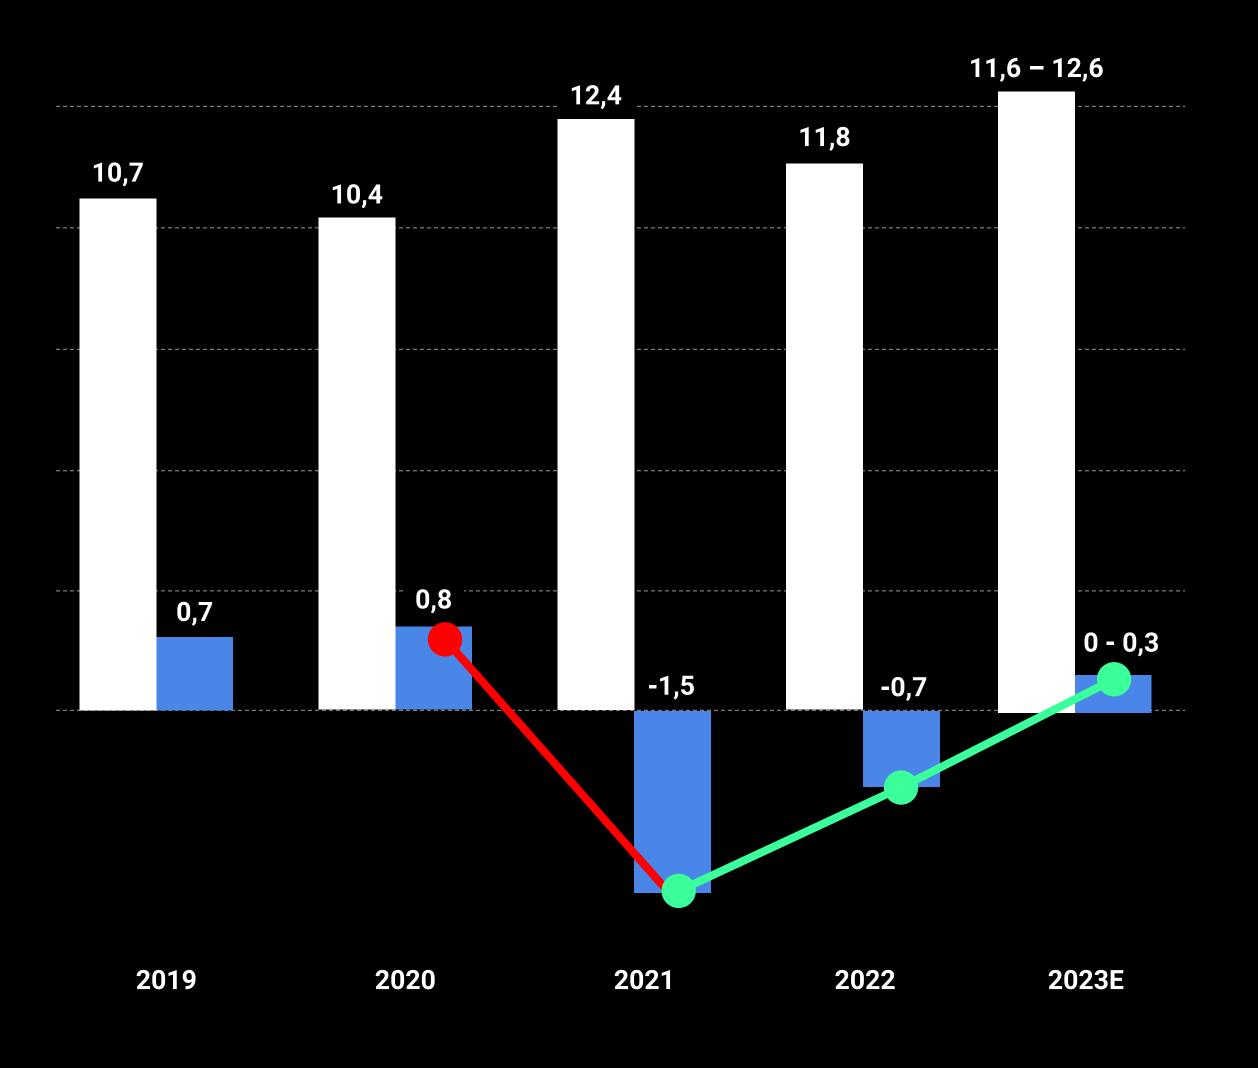

## KEY FINANCIAL FIGURES PROVIDE A HEALTHY BASIS

REVENUE AND EBITDA (PERFORMANCE ONE AG - GROUP) 2019 TO 2023E

(in million euro)

## RETURN-ORIENTED STRATEGY IN 2023 SHOWS EFFECT

PROFITABILITY OVER GROWTH.

PERSONNEL COST 6M 2022 VS. 6M 2023 (in million euro)