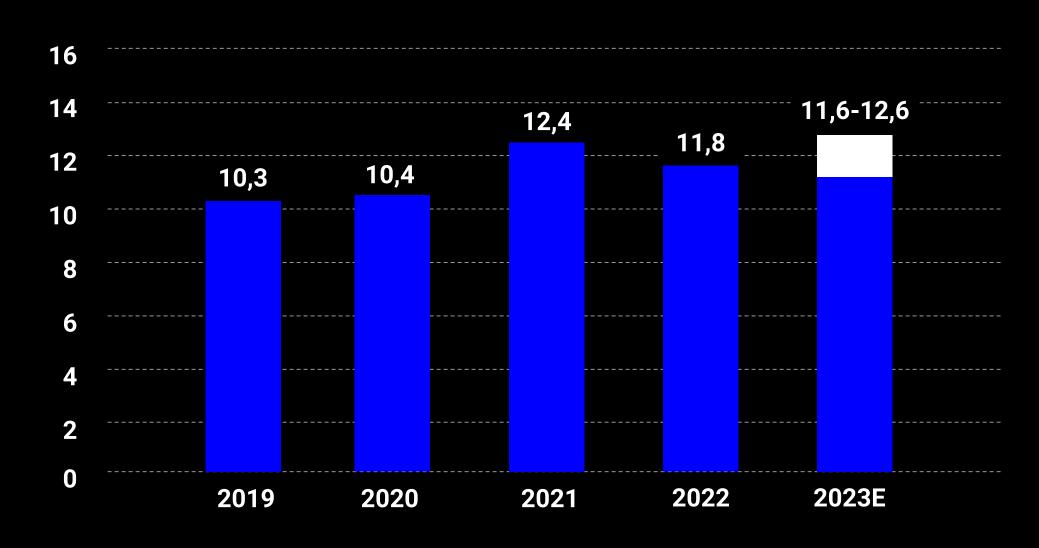

## REVENUE DEVELOPMENT BASIS BUSINESS »DIGITAL SERVICES« 2019 TO 2023E

(in million euro)