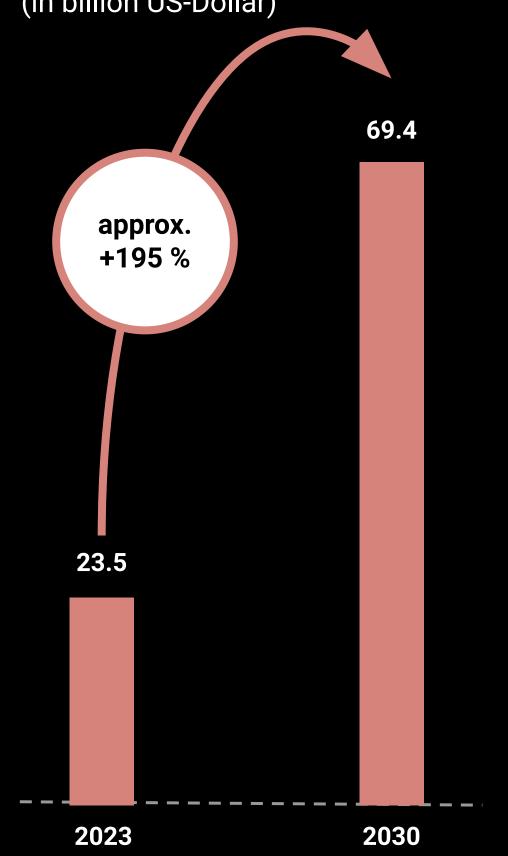

## **MASSIVE SHORTAGE** can not be solved with "1:1 sessions"

MARKET DEVELOPMENT **DIGITAL MENTAL HEALTH 2023 TO 2030**<sup>6</sup> (in billion US-Dollar)