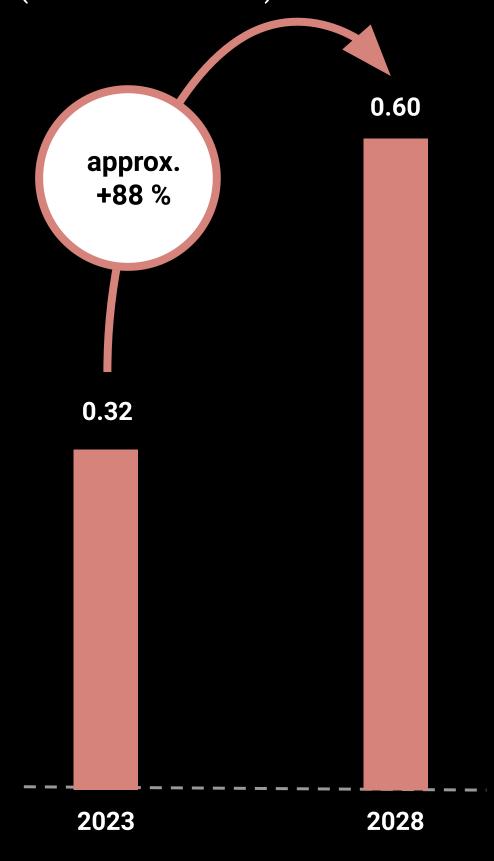

#### **EUROPE - APP MARKET:**

MARKET DEVELOPMENT OF EUROPEAN **MENTAL HEALTH SOFTWARE MARKET 2023 TO 2028**<sup>7</sup> (in billion US-Dollar)

In **2027** → **9.7** % Penetration = EUR 58 million ARR

7 Source: https://www.marketdataforecast.com/market-reports/europe-mental-health-software-market